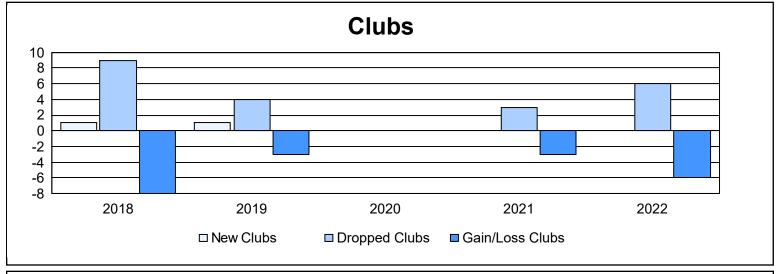

District 31 L

As of June 2022 Cumulative

| Year      | New<br>Clubs | Dropped<br>Clubs | Gain/<br>Loss<br>Clubs | New<br>Members | Charter<br>Members | Reinstate<br>Members | Transfer<br>Members | Total<br>Member<br>Added | Total<br>Members<br>Dropped | Gain/<br>Loss<br>Members |
|-----------|--------------|------------------|------------------------|----------------|--------------------|----------------------|---------------------|--------------------------|-----------------------------|--------------------------|
| 2017-2018 | 1            | 9                | -8                     | 116            | 28                 | 5                    | 15                  | 164                      | 320                         | -156                     |
| 2018-2019 | 1            | 4                | -3                     | 98             | 24                 | 14                   | 16                  | 152                      | 174                         | -22                      |
| 2019-2020 | 0            | 0                | 0                      | 64             | 11                 | 3                    | 4                   | 82                       | 163                         | -81                      |
| 2020-2021 | 0            | 3                | -3                     | 33             | 5                  | 3                    | 5                   | 46                       | 170                         | -124                     |
| 2021-2022 | 0            | 6                | -6                     | 56             | 1                  | 39                   | 22                  | 118                      | 195                         | -77                      |
| Average   | 0            | 4                | -4                     | 73             | 14                 | 13                   | 12                  | 112                      | 204                         | -92                      |