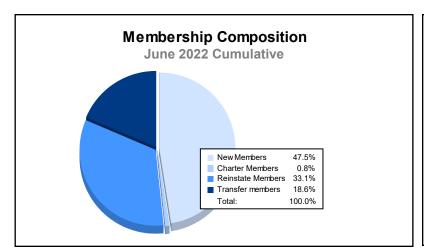

District 31 L

As of June 2022 Cumulative

| Year      | New<br>Clubs | Dropped<br>Clubs | Gain/<br>Loss<br>Clubs | New<br>Members | Charter<br>Members | Reinstate<br>Members | Transfer<br>Members | Total<br>Member<br>Added | Total<br>Members<br>Dropped | Gain/<br>Loss<br>Members |
|-----------|--------------|------------------|------------------------|----------------|--------------------|----------------------|---------------------|--------------------------|-----------------------------|--------------------------|
| 2017-2018 | 1            | 9                | -8                     | 116            | 28                 | 5                    | 15                  | 164                      | 320                         | -156                     |
| 2018-2019 | 1            | 4                | -3                     | 98             | 24                 | 14                   | 16                  | 152                      | 174                         | -22                      |
| 2019-2020 | 0            | 0                | 0                      | 64             | 11                 | 3                    | 4                   | 82                       | 163                         | -81                      |
| 2020-2021 | 0            | 3                | -3                     | 33             | 5                  | 3                    | 5                   | 46                       | 170                         | -124                     |
| 2021-2022 | 0            | 6                | -6                     | 56             | 1                  | 39                   | 22                  | 118                      | 195                         | -77                      |
| Average   | 0            | 4                | -4                     | 73             | 14                 | 13                   | 12                  | 112                      | 204                         | -92                      |