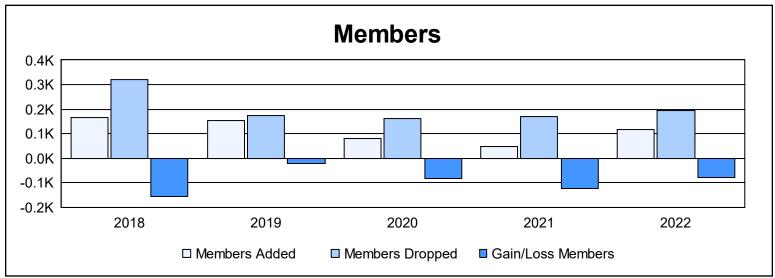

District 31 L

As of June 2022 Cumulative

| Year      | New<br>Clubs | Dropped<br>Clubs | Gain/<br>Loss<br>Clubs | New<br>Members | Charter<br>Members | Reinstate<br>Members | Transfer<br>Members | Total<br>Member<br>Added | Total<br>Members<br>Dropped | Gain/<br>Loss<br>Members |
|-----------|--------------|------------------|------------------------|----------------|--------------------|----------------------|---------------------|--------------------------|-----------------------------|--------------------------|
| 2017-2018 | 1            | 9                | -8                     | 116            | 28                 | 5                    | 15                  | 164                      | 320                         | -156                     |
| 2018-2019 | 1            | 4                | -3                     | 98             | 24                 | 14                   | 16                  | 152                      | 174                         | -22                      |
| 2019-2020 | 0            | 0                | 0                      | 64             | 11                 | 3                    | 4                   | 82                       | 163                         | -81                      |
| 2020-2021 | 0            | 3                | -3                     | 33             | 5                  | 3                    | 5                   | 46                       | 170                         | -124                     |
| 2021-2022 | 0            | 6                | -6                     | 56             | 1                  | 39                   | 22                  | 118                      | 195                         | -77                      |
| Average   | 0            | 4                | -4                     | 73             | 14                 | 13                   | 12                  | 112                      | 204                         | -92                      |